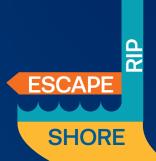

## 

**DON'T SWIM AGAINST IT: YOU WILL GET EXHAUSTED** 

**IF YOU CAN STAND: WADE, DON'T SWIM** 

IF YOU CAN SWIM: SWIM PARALLEL TO THE SHORE UNTIL FREE OF THE RIP & THEN HEAD FOR SHORE

RAISE YOUR HAND & SHOUT FOR HELP